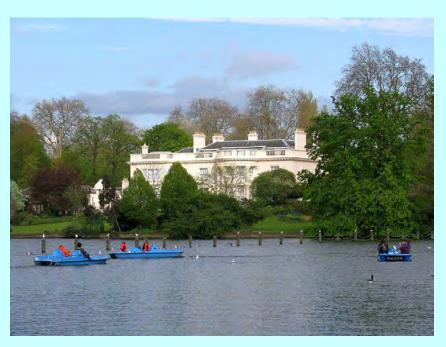

#### **LONDON PARKS**



# There are many beautiful parks in London.



# REGENT'S PARK is in the north of the city



#### You can rest or play games there.





rest - odpoczywać

# Flowers and trees in Regent's Park are colourful.



colourful - kolorowy

#### There's also a canal...





· canal - kanał

## ...and you can ride on it.





### There are birds in Regent's Park.





# Roses in the rose garden have funny names.







# **KENSINGTON PARK** is in the heart of London.



heart - serce

## It has some ponds...



pond – staw

### fountains...



### ...and statues.



### You can see the London Eye from it.



# HYDE PARK is next to Kensington Park



## It has a large lake...



large – duży, wielki

#### ...and some cafés.



### You can dip your feet in water.



dip - zanurzyć

## Albert memorial (on the right)





# KEW GARDENS are a big botanic garden



# You can see many types of plants there...



### like tea...



### coffee...



### ...and black pepper.



#### They also have greenhouses...



greenhouse - szklarnia

#### fish tanks...



· fish tank - akwarium

### fountains...



#### ...and w