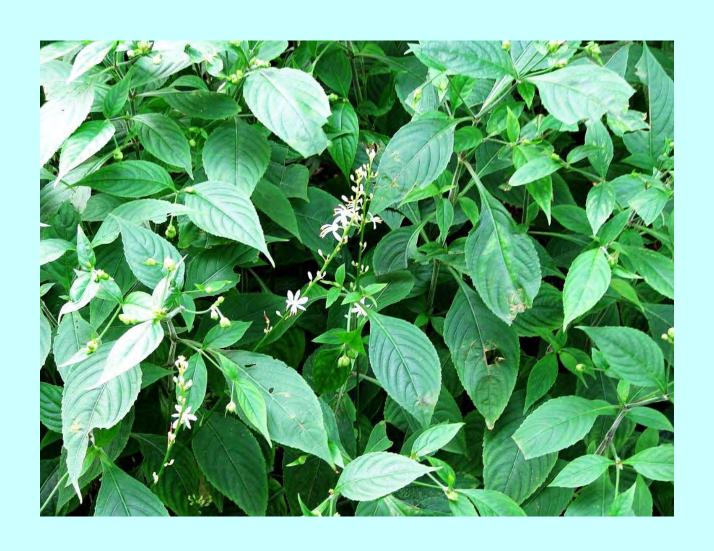

ere.





rest - odpoczywać

# Flowers and trees in Regent's Park are colourful.



colourful - kolorowy

#### There's also a canal...





· canal - kanał

## ...and you can ride on it.





### There are birds in Regent's Park.





# Roses in the rose garden have funny names.







# **KENSINGTON PARK** is in the heart of London.



heart - serce

## It has some ponds...



pond – staw

### fountains...



### ...and statues.



### You can see the London Eye from it.



# HYDE PARK is next to Kensington Park



## It has a large lake...



large – duży, wielki

#### ...and some cafés.



### You can dip your feet in water.



dip - zanurzyć

## Albert memorial (on the right)





# KEW GARDENS are a big botanic garden



# You can see many types of plants there...



### like tea...



### coffee...



### ...and black pepper.



#### They also have greenhouses...



greenhouse - szklarnia

#### fish tanks...



· fish tank - akwarium

### fountains...



#### ...and waterfalls.



waterfall - wodospad

# Kew Gardens is a great place for a walk.



# HAMPSTEAD HEATH is like a big forest inside the city



- forest las
- inside wewnątrz

## There's a lot of space to walk or ride a bike there.



space – przestrzeń, miejsce

# People and animals like swimming in the ponds.



pond - staw

# This is a very nice park in ARCHWAY



# Trees blossom there beautifully in spring.



blossom - kwitnąć

### Thank you.





tekst i zdjęcia: Beniamin Galicki