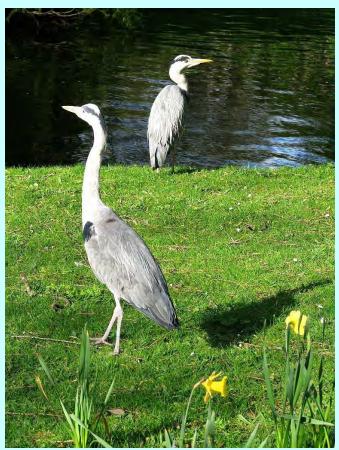

#### **LONDON PARKS**



# There are many beautiful parks in London.



# REGENT'S PARK is in the north of the city



#### You can rest or play games there.





rest - odpoczywać

# Flowers and trees in Regent's Park are colourful.



colourful - kolorowy

#### There's also a canal...





· canal - kanał

## ...and you can ride on it.





### There are birds in Regent's Park.





# Roses in the rose garden have funny names.







# **KENSINGTON PARK** is in the heart of London.



heart - serce

## It has some ponds...



pond – staw

### fountains...



### ...and statues.



### You can see the London Eye from it.



# HYDE PARK is next to Kensington Park



## It has a large lake...



large – duży, wielki

#### ...and some cafés.



### You can dip your feet in water.



dip - zanurzyć

## Albert memorial (on the right)





# KEW GARDENS are a big botanic garden



# You can see many types of plants there...



### like tea...



### coffee...



### ...and black pepper.



#### They also have greenhouses...



greenhouse - szklarnia

#### fish tanks...



· fish tank - akwarium

### fountains...



#### ...and waterfalls.



waterfall - wodospad

# Kew Gar