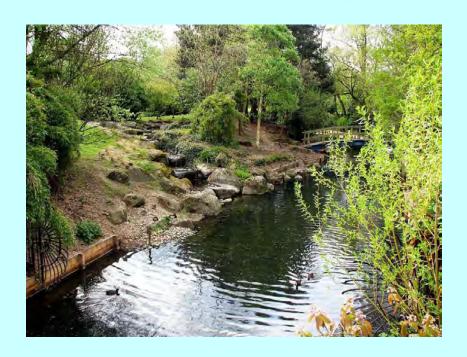

#### **LONDON PARKS**



# There are many beautiful parks in London.



# REGENT'S PARK is in the north of the city



#### You can rest or play games there.





rest - odpoczywać

# Flowers and trees in Regent's Park are colourful.



colourful - kolorowy

#### There's also a canal...





· canal - kanał

## ...and you can ride on it.





### There are birds in Regent's Park.





# Roses in the rose garden have funny names.







# **KENSINGTON PARK** is in the heart of London.



heart - serce

## It has some ponds...



pond – staw

### fountains...



### ...and statues.



### You can see the London Eye from it.



# HYDE PARK is next to Kensington Park



## It has a large lake...



large – duży, wielki

#### ...and some cafés.



### You can dip your feet in water.



dip - zanurzyć

## Albert memorial (on the right)





# KEW GARDENS are a big botanic garden



# You can see many types of plants there...



### like tea...



### coffee...



### ...and black pepper.



#### They also have greenhouses...



greenhouse - szklarnia

#### fish tanks...



· fis