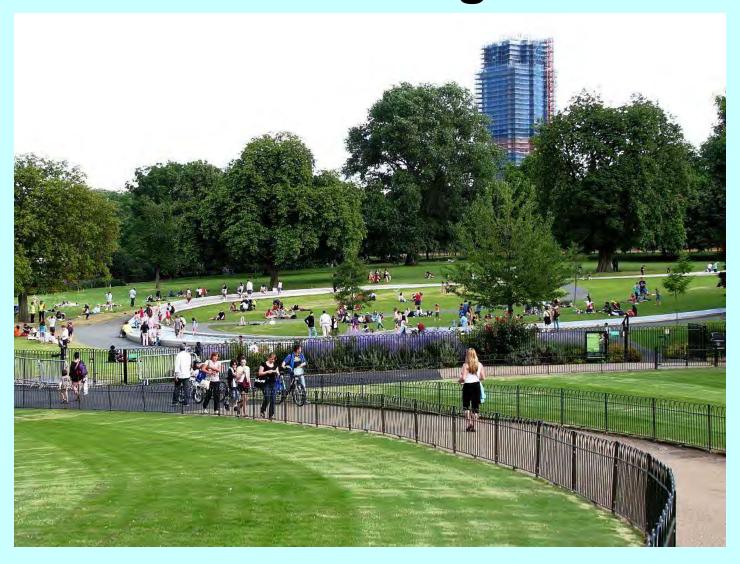

# HYDE PARK is next to Kensington Park

## It has a large lake...

large – duży, wielki