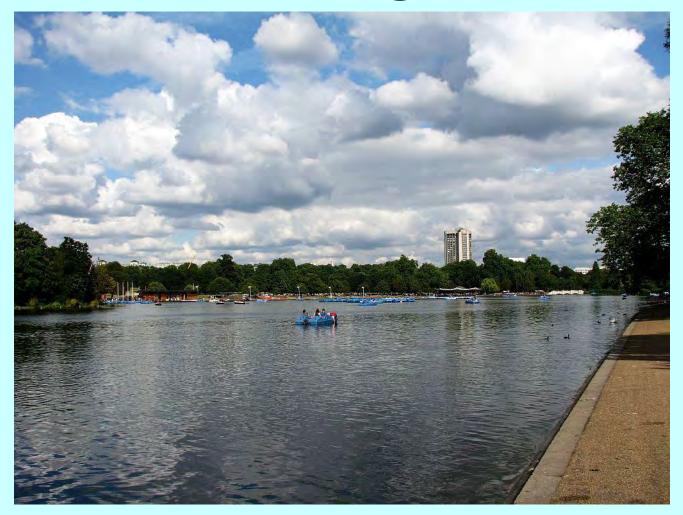

#### **LONDON PARKS**



# There are many beautiful parks in London.



# REGENT'S PARK is in the north of the city



#### You can rest or play games there.





rest - odpoczywać

# Flowers and trees in Regent's Park are colourful.



colourful - kolorowy

#### There's also a canal...





· canal - kanał

## ...and you can ride on it.





### There are birds in Regent's Park.





# Roses in the rose garden have funny names.







# **KENSINGTON PARK** is in the heart of London.



heart - serce

## It has some ponds...



pond – staw

### fountains...



### ...and statues.



### You can see the London Eye from it.



# HYDE PARK is next to Kensington Park



## It has a large lake...



large – duży, wielki

#### ...and some cafés.



### You can dip your feet in water.



dip - zanurzyć

## Albert memorial (on the right)





# KEW GARDENS are a big botanic garden



# You can see many types of plants there...



### like tea...



### coffee...



### ...and black pepper.



#### They also have greenhouses...



greenhouse - szklarnia

#### fish tanks...



· fish tank - akwarium

### fountains...



#### ...and waterfalls.



waterfall - wodospad

# Kew Gardens is a great place for a walk.



# HAMPSTEAD HEATH is like a big forest inside the city



- forest las
- inside wewnątrz

## There's a lot of space to walk or ride a bike there.



space – przestrzeń, miejsce

# People and animals like swimming in the ponds.



pond - staw

# This is a very nice park in ARCHWA