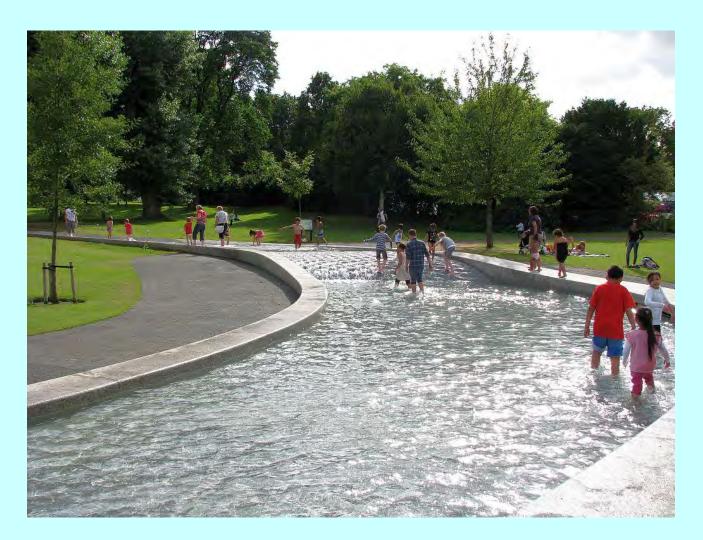

#### **LONDON PARKS**



# There are many beautiful parks in London.



# REGENT'S PARK is in the north of the city



#### You can rest or play games there.





rest - odpoczywać

# Flowers and trees in Regent's Park are colourful.



colourful - kolorowy

#### There's also a canal...





· canal - kanał

## ...and you can ride on it.





### There are birds in Regent's Park.





# Roses in the rose garden have funny names.







# **KENSINGTON PARK** is in the heart of London.



heart - serce

## It has some ponds...



pond – staw

### fountains...



### ...and statues.



### You can see the London Eye from it.



# HYDE PARK is next to Kensington Park



## It has a large lake...



large – duży, wielki

#### ...and some cafés.



### You can dip your feet in water.



dip - zanurzyć

## Albert memorial (on the right)





# KEW GARDENS are a big botanic garden



# You can see many types of plants there...



### like tea...



### coffee...



### ...and black pepper.



#### They also have greenhouses...



greenhouse - szklarnia

#### fish tanks...



· fish tank - akwarium

### fountains...



#### ...and waterfalls.



waterfall - wodospad

# Kew Gardens is a great place for a walk.



# HAMPSTEAD HEATH is like a big forest inside the city



- forest las
- inside wewnątrz

## There's a lot of space to walk or ride a bike there.



space – przestrzeń, miejsce

# People and animals like swimming in the ponds.



pond - staw

# This is a very nice park in ARCHWAY



# Trees blossom there beautifully in spring.



blossom - kwitnąć

### Thank you.