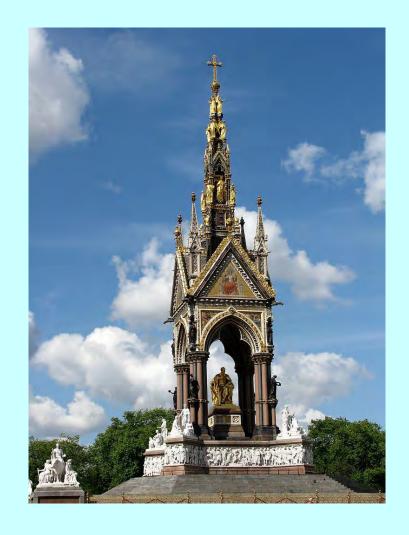

utiful parks in London.



# REGENT'S PARK is in the north of the city



#### You can rest or play games there.





rest - odpoczywać

# Flowers and trees in Regent's Park are colourful.



colourful - kolorowy

#### There's also a canal...





· canal - kanał

## ...and you can ride on it.





### There are birds in Regent's Park.





# Roses in the rose garden have funny names.







# **KENSINGTON PARK** is in the heart of London.



heart - serce

## It has some ponds...



pond – staw

### fountains...



### ...and statues.



### You can see the London Eye from it.



# HYDE PARK is next to Kensington Park



## It has a large lake...



large – duży, wielki

#### ...and some cafés.



### You can dip your feet in water.



dip - zanurzyć

## Albert memorial (on the right)





# KEW GARDENS are a big botanic garden



# You can see many types of plants there...



### like tea...



### coffee...



### ...and black pepper.



#### They also have greenhouses...



greenhouse - szklarnia

#### fish tanks...



· fish tank - akwarium

### fountains...



#### ...and waterfalls.



waterfall - wodospad

# Kew Gardens is a great place for a walk.



# HAMPSTEAD HEATH is like a big forest inside the city



- forest las
- inside wewnątrz

## There's a lot of space to walk or ride a bike there.



space – przestrzeń, miejsce

# People and animals like swimming in the ponds.



pond - staw

# This is a very nice park in ARCHWAY



# Trees blossom there beautifully in spring.



blossom - kwitnąć

### Thank you.





tekst i zdjęcia: Beniamin Galicki