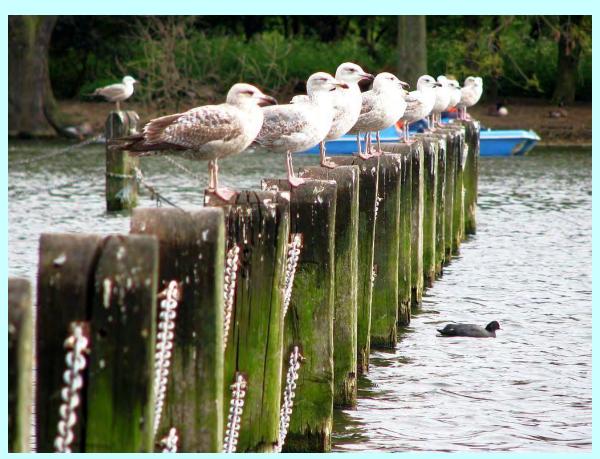

#### **LONDON PARKS**



# There are many beautiful parks in London.



# REGENT'S PARK is in the north of the city



#### You can rest or play games there.





rest - odpoczywać

# Flowers and trees in Regent's Park are colourful.



colourful - kolorowy

#### There's also a canal...





· canal - kanał

## ...and you can ride on it.





### There are birds in Regent's Park.





# Roses in the rose garden have funny names.







# **KENSINGTON PARK** is in the heart of London.



heart - serce

## It has some ponds...



pond – staw

### fountains...



### ...and statues.



### You can see the London Eye from it.



# HYDE PARK is next to Kensington Park



## It has a large lake...



large – duży, wielki

#### ...and some cafés.



### You can dip your feet in water.



dip - zanurzyć

## Albert memorial (on the right)





# KEW GARDENS are a big botanic garden



# You can see many types of plants there...



### like tea...



### coffee...



### ...and black pepper.



#### They also have greenhouses...



greenhouse - szklarnia

#### fish tanks...



· fish tank - akwarium

### fountains...



#### ...and waterfalls.



waterfall - wodospad

# Kew G