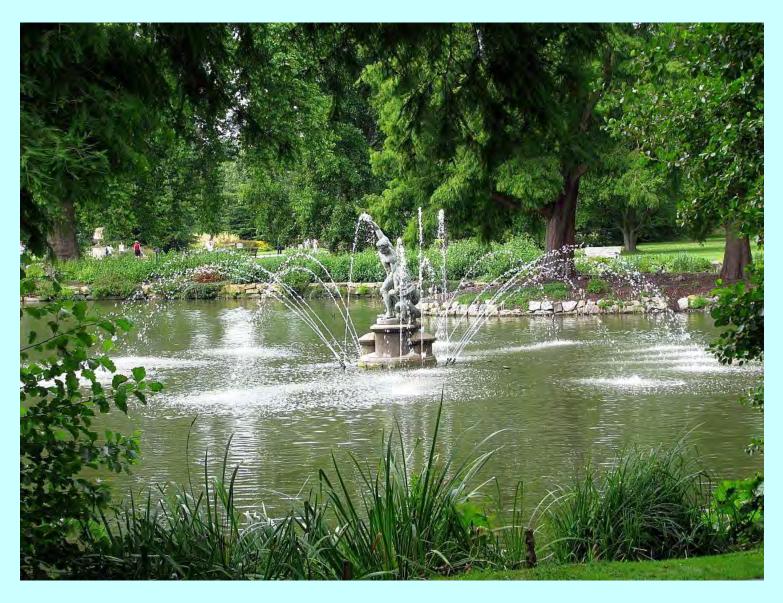

n ride on it.





### There are birds in Regent's Park.





# Roses in the rose garden have funny names.







# **KENSINGTON PARK** is in the heart of London.



heart - serce

## It has some ponds...



pond – staw

### fountains...



### ...and statues.



### You can see the London Eye from it.



# HYDE PARK is next to Kensington Park



## It has a large lake...



large – duży, wielki

#### ...and some cafés.



### You can dip your feet in water.



dip - zanurzyć

## Albert memorial (on the right)





# KEW GARDENS are a big botanic garden



# You can see many types of plants there...



### like tea...



### coffee...



### ...and black pepper.



#### They also have greenhouses...



greenhouse - szklarnia

#### fish tanks...



· fish tank - akwarium

### fountains...



#### ...and waterfalls.



waterfall - wodospad

# Kew Gardens is a great place for a walk.



# HAMPSTEAD HEATH is like a big forest inside the city



- forest las
- inside wewnątrz

## There's a lot of space to walk or ride a bike there.



space – przestrzeń, miejsce

# People and animals like swimming in the ponds.



pond - staw

# This is a very nice park in ARCHWAY



# Trees blossom there beautifully in spring.



blossom - kwitnąć

### Thank you.





tekst i zdjęcia: Beniamin Galicki