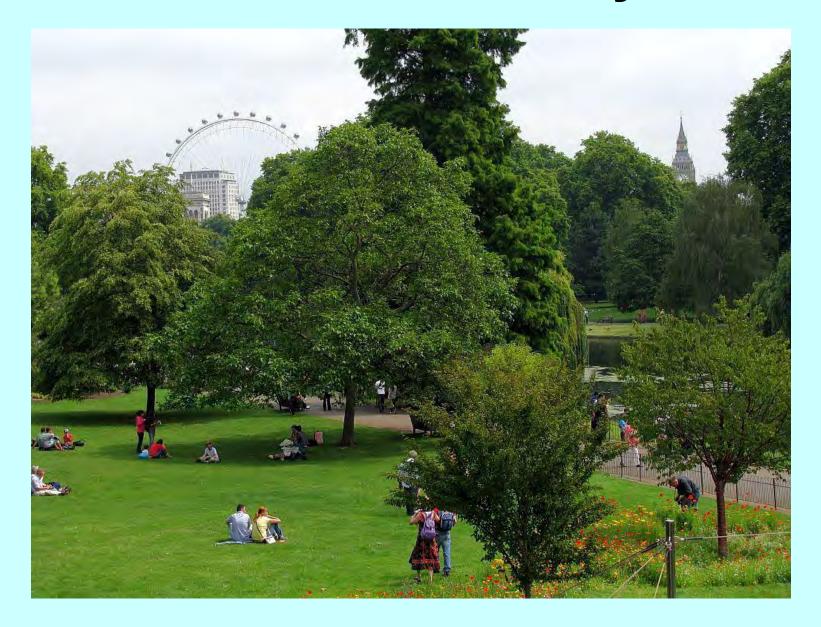

# **KENSINGTON PARK** is in the heart of London.

heart - serce

### You can see the London Eye from it.