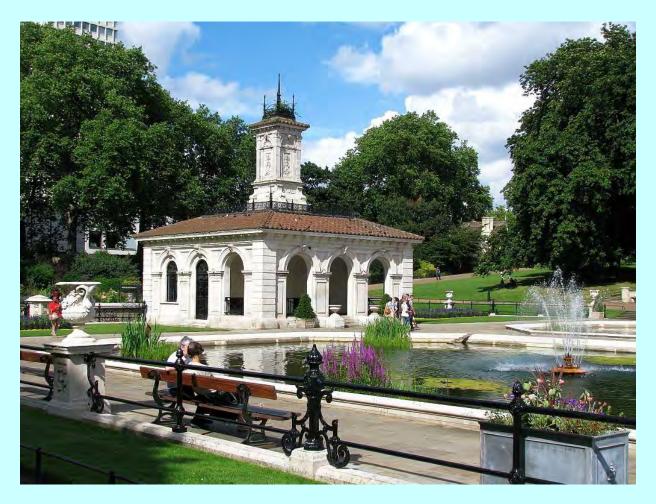

# **KENSINGTON PARK** is in the heart of London.

heart - serce

## It has some ponds...

pond – staw

### fountains...

### ...and statues.

### You can see the London Eye from it.