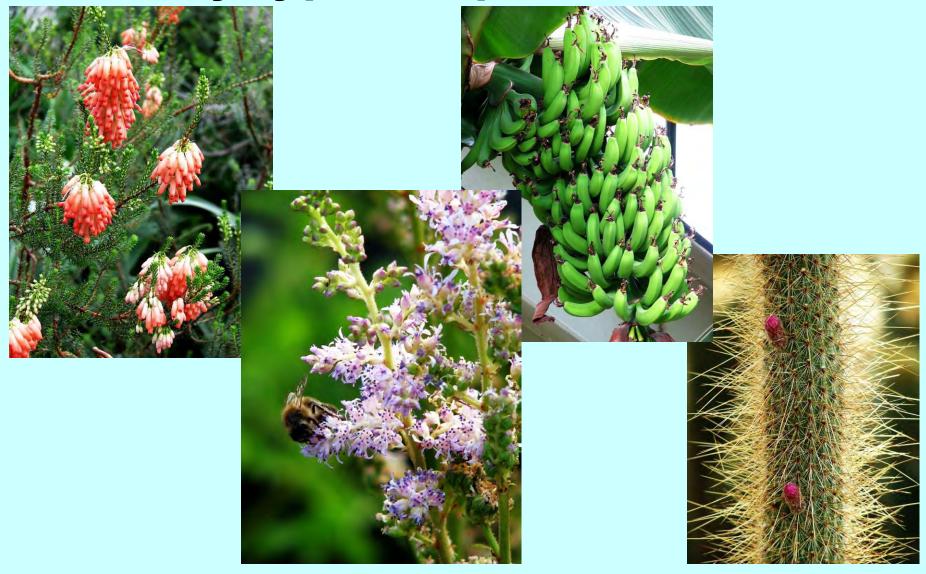

# You can see many types of plants there...

### like tea...

### coffee...

### ...and black pepper.