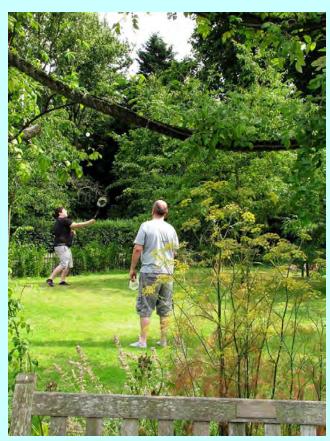

#### **LONDON PARKS**



# There are many beautiful parks in London.



# REGENT'S PARK is in the north of the city



#### You can rest or play games there.





rest - odpoczywać

# Flowers and trees in Regent's Park are colourful.



colourful - kolorowy

#### There's also a canal...





· canal - kanał

## ...and you can ride on it.





### There are birds in Regent's Park.





# Roses in the rose garden have funny names.







# **KENSINGTON PARK** is in the heart of London.



heart - serce

## It has some ponds...



pond – staw

### fountains...



### ...and statues.



### You can see the London Eye from it.



# HYDE PARK is next to Kensington Park



## It has a large lake...



large – duży, wielki

#### ...and some cafés.



### You can dip your feet in water.



dip - zanurzyć

## Albert memorial (on the right)





# KEW GARDENS are a big botanic garden



# You can see many types of plants there...



### like tea...



### co