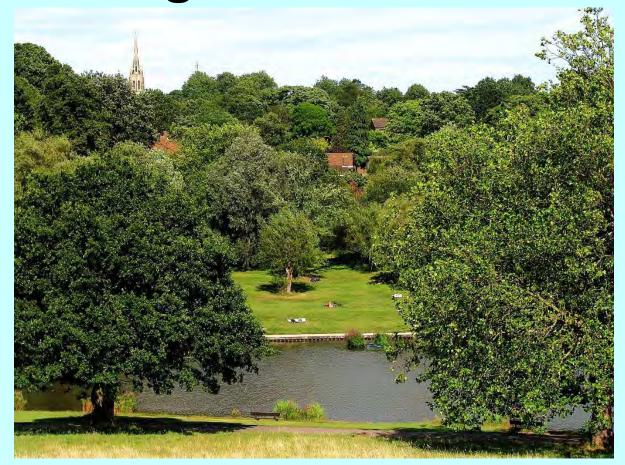

f London.



heart - serce

## It has some ponds...



pond – staw

### fountains...



### ...and statues.



### You can see the London Eye from it.



# HYDE PARK is next to Kensington Park



## It has a large lake...



large – duży, wielki

#### ...and some cafés.



### You can dip your feet in water.



dip - zanurzyć

## Albert memorial (on the right)





# KEW GARDENS are a big botanic garden



# You can see many types of plants there...



### like tea...



### coffee...



### ...and black pepper.



#### They also have greenhouses...



greenhouse - szklarnia

#### fish tanks...



· fish tank - akwarium

### fountains...



#### ...and waterfalls.



waterfall - wodospad

# Kew Gardens is a great place for a walk.



# HAMPSTEAD HEATH is like a big forest inside the city



- forest las
- inside wewnątrz

## There's a lot of space to walk or ride a bike there.



space – przestrzeń, miejsce

# People and animals like swimming in the ponds.



pond - staw

# This is a very nice park in ARCHWAY



# Trees blossom there beautifully in spring.



blossom - kwitnąć

### Thank you.





tekst i zdjęcia: Beniamin Galicki