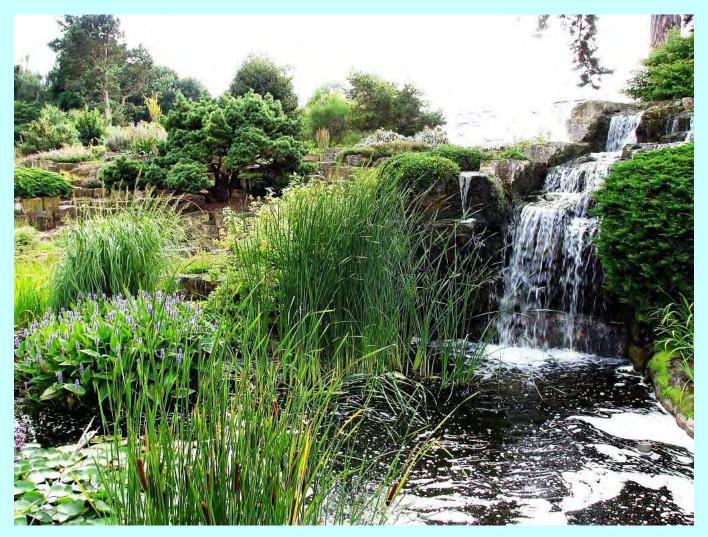

e are birds in Regent's Park.





# Roses in the rose garden have funny names.







# **KENSINGTON PARK** is in the heart of London.



heart - serce

## It has some ponds...



pond – staw

### fountains...



### ...and statues.



### You can see the London Eye from it.



# HYDE PARK is next to Kensington Park



## It has a large lake...



large – duży, wielki

#### ...and some cafés.



### You can dip your feet in water.



dip - zanurzyć

## Albert memorial (on the right)





# KEW GARDENS are a big botanic garden



# You can see many types of plants there...



### like tea...



### coffee...



### ...and black pepper.



#### They also have greenhouses...



greenhouse - szklarnia

#### fish tanks...



· fish tank - akwarium

### fountains...



#### ...and waterfalls.



waterfall - wodospad

# Kew Gardens is a great place for a walk.



# HAMPSTEAD HEATH is like a big forest inside the city



- forest las
- inside wewnątrz

## There's a lot of space to walk or ride a bike there.



space – przestrzeń, miejsce

# People and animals like swimming in the ponds.



pond - staw

# This is a very nice park in ARCHWAY



# Trees blossom there beautifully in spring.



blossom - kwitnąć

### Thank you.





tekst i zdjęcia: Beniamin Galicki