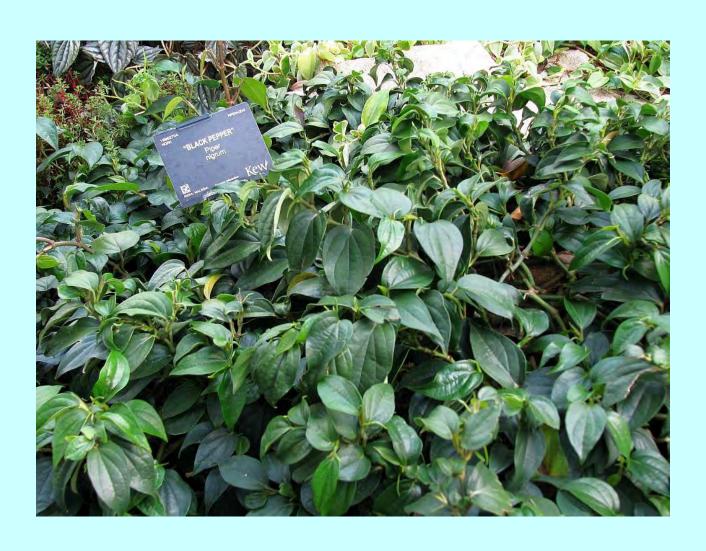

ees in Regent's Park are colourful.



colourful - kolorowy

#### There's also a canal...





· canal - kanał

## ...and you can ride on it.





### There are birds in Regent's Park.





# Roses in the rose garden have funny names.







# **KENSINGTON PARK** is in the heart of London.



heart - serce

## It has some ponds...



pond – staw

### fountains...



### ...and statues.



### You can see the London Eye from it.



# HYDE PARK is next to Kensington Park



## It has a large lake...



large – duży, wielki

#### ...and some cafés.



### You can dip your feet in water.



dip - zanurzyć

## Albert memorial (on the right)





# KEW GARDENS are a big botanic garden



# You can see many types of plants there...



### like tea...



### coffee...



### ...and black pepper.



#### They also have greenhouses...



greenhouse - szklarnia

#### fish tanks...



· fish tank - akwarium

### fountains...



#### ...and waterfalls.



waterfall - wodospad

# Kew Gardens is a great place for a walk.



# HAMPSTEAD HEATH is like a big forest inside the city



- forest las
- inside wewnątrz

## There's a lot of space to walk or ride a bike there.



space – przestrzeń, miejsce

# People and animals like swimming in the ponds.



pond - staw

# This is a very nice park in ARCHWAY



# Trees blossom there beautifully in spring.



blossom - kwitnąć

### Thank you.





tekst i zdjęcia: Beniamin Galicki