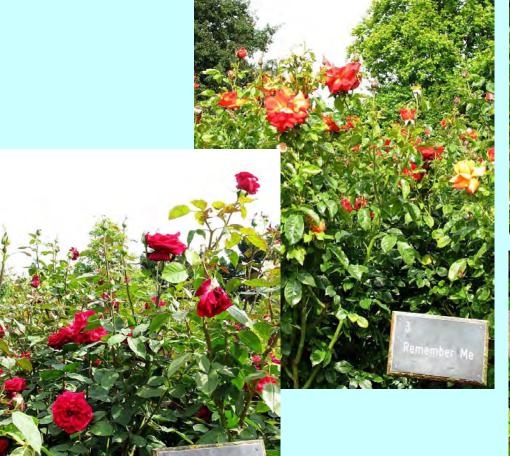

#### **LONDON PARKS**



# There are many beautiful parks in London.



# REGENT'S PARK is in the north of the city



#### You can rest or play games there.





rest - odpoczywać

# Flowers and trees in Regent's Park are colourful.



colourful - kolorowy

#### There's also a canal...





· canal - kanał

## ...and you can ride on it.





### There are birds in Regent's Park.





# Roses in the rose garden have funny names.







# **KENSINGTON PARK** is in the heart of London.



heart - serce

## It has some ponds...



pond – staw

### fountains...



### ...and statues.



### You can see the London Eye from it.



# HYDE PARK is next to Kensington Park



## It has a large lake...



large – duży, wielki

#### ...and some cafés.



### You can dip your feet in water.



dip - zanurzyć

## Albert memorial (on the right)





# KEW GARDENS are a big botanic garden



# You can see many types of plants there...



### like tea...



### coffee...



### ...and black pepper.



#### They also have greenhouses...



greenhouse - szklarnia

#### fish tanks...



· fish tank - akwarium

### fountains...



#### ...and waterfalls.



waterfall - wodospad

# Kew Gardens is a great place for a walk.



# HAMPSTEAD