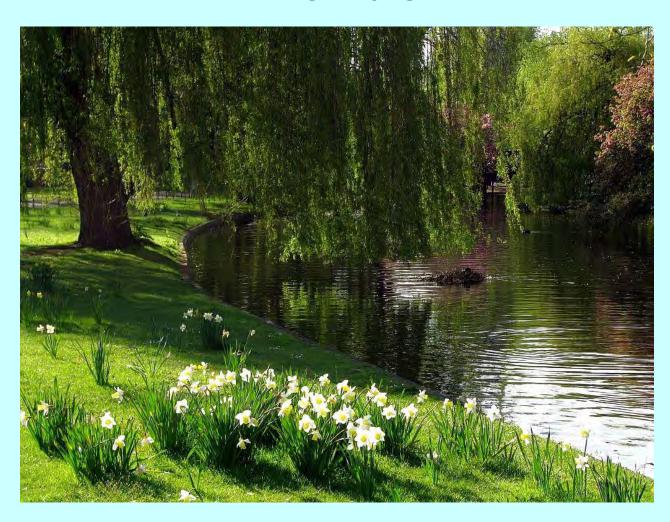

# Flowers and trees in Regent's Park are colourful.

colourful - kolorowy

#### There's also a canal...

· canal - kanał