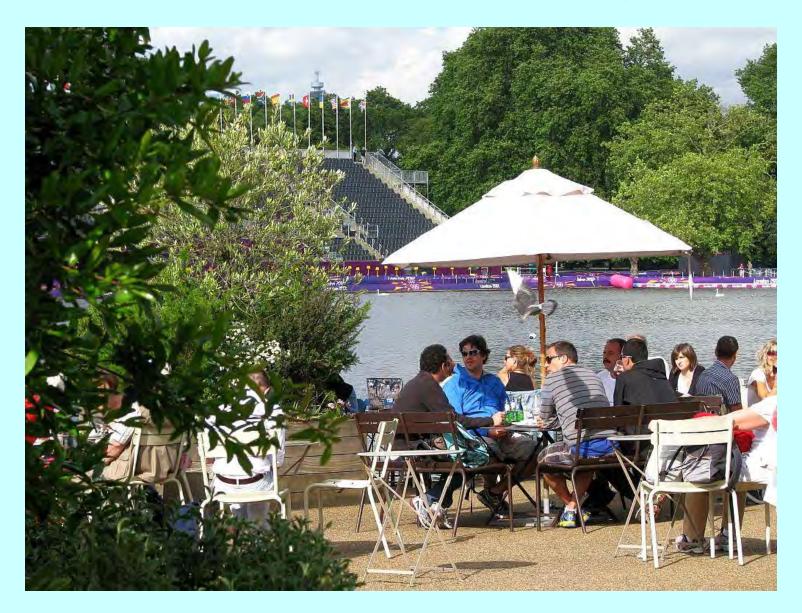

#### **LONDON PARKS**



# There are many beautiful parks in London.



# REGENT'S PARK is in the north of the city



#### You can rest or play games there.





rest - odpoczywać

# Flowers and trees in Regent's Park are colourful.



colourful - kolorowy

#### There's also a canal...





· canal - kanał

## ...and you can ride on it.





### There are birds in Regent's Park.





# Roses in the rose garden have funny names.







# **KENSINGTON PARK** is in the heart of London.



heart - serce

## It has some ponds...



pond – staw

### fountains...



### ...and statues.



### You can see the London Eye from it.



# HYDE PARK is next to Kensington Park



## It has a large lake...



large – duży, wielki

#### ...and some cafés.



### You can dip your feet in water.



dip - zanurzyć

## Albert memorial (on the right)





# KEW GARDENS are a big botanic garden



# You can see many types of plants there...



### like tea...



### coffee...



### ...and black pepper.



#### They also have greenhouses...



greenhouse - szklarnia

#### fish tanks...



· fish tank - akwarium

### fountains...



#### ...and waterfalls.



waterfall - wodospad

# Kew Gardens is a great place for a walk.



# HAMPSTEAD HEATH is like a big forest inside the city



- forest las
- inside wewnątrz

## There's a lot of space to walk or ride a bike there.



space – przestrzeń, miejsce

# People and animals like swimming in the ponds.



pond - staw

# This is a very nice park in ARCHWAY



# Trees blossom there beautifully in spring.