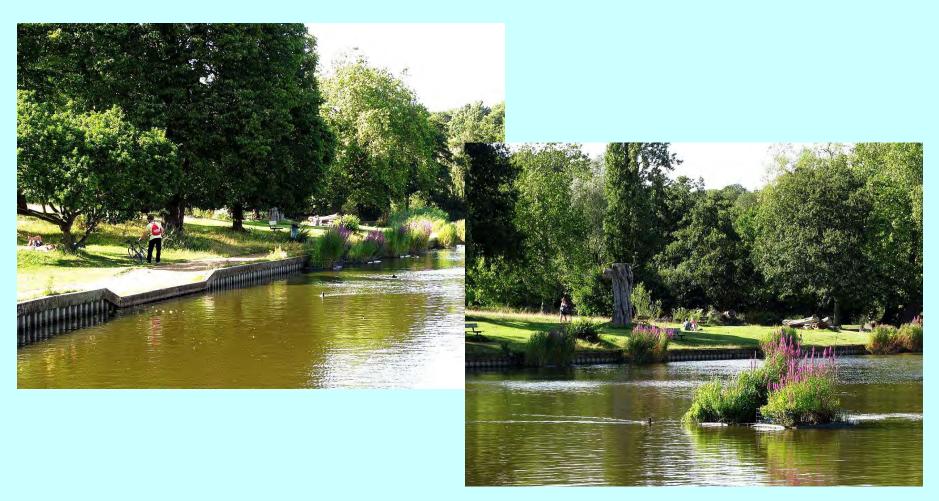

...and statues.



### You can see the London Eye from it.



# HYDE PARK is next to Kensington Park



## It has a large lake...



large – duży, wielki

#### ...and some cafés.



### You can dip your feet in water.



dip - zanurzyć

## Albert memorial (on the right)





# KEW GARDENS are a big botanic garden



# You can see many types of plants there...



### like tea...



### coffee...



### ...and black pepper.



#### They also have greenhouses...



greenhouse - szklarnia

#### fish tanks...



· fish tank - akwarium

### fountains...



#### ...and waterfalls.



waterfall - wodospad

# Kew Gardens is a great place for a walk.



# HAMPSTEAD HEATH is like a big forest inside the city



- forest las
- inside wewnątrz

## There's a lot of space to walk or ride a bike there.



space – przestrzeń, miejsce

# People and animals like swimming in the ponds.



pond - staw

# This is a very nice park in ARCHWAY



# Trees blossom there beautifully in spring.



blossom - kwitnąć

### Thank you.





tekst i zdjęcia: Beniamin Galicki