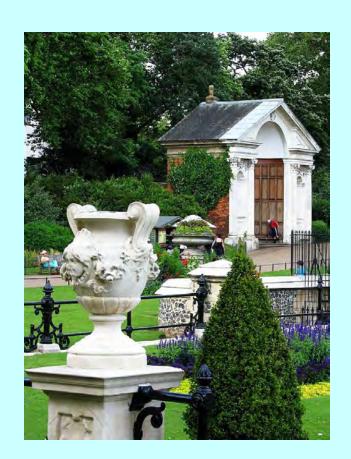

# **KENSINGTON PARK** is in the heart of London.

heart - serce

## It has some ponds...

pond – staw

### fountains...

### ...and statues.

### You can see the London Eye from it.