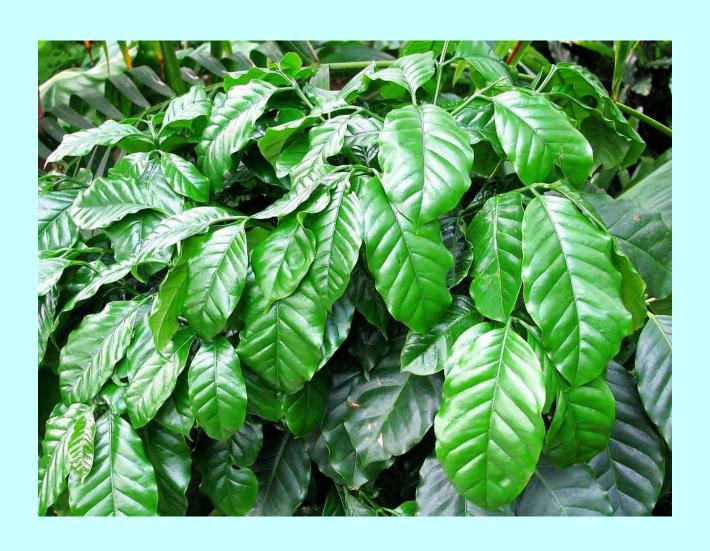

odpoczywać

# Flowers and trees in Regent's Park are colourful.



colourful - kolorowy

#### There's also a canal...





· canal - kanał

## ...and you can ride on it.





### There are birds in Regent's Park.





# Roses in the rose garden have funny names.







# **KENSINGTON PARK** is in the heart of London.



heart - serce

## It has some ponds...



pond – staw

### fountains...



### ...and statues.



### You can see the London Eye from it.



# HYDE PARK is next to Kensington Park



## It has a large lake...



large – duży, wielki

#### ...and some cafés.



### You can dip your feet in water.



dip - zanurzyć

## Albert memorial (on the right)





# KEW GARDENS are a big botanic garden



# You can see many types of plants there...



### like tea...



### coffee...



### ...and black pepper.



#### They also have greenhouses...



greenhouse - szklarnia

#### fish tanks...



· fish tank - akwarium

### fountains...



#### ...and waterfalls.



waterfall - wodospad

# Kew Gardens is a great place for a walk.



# HAMPSTEAD HEATH is like a big forest inside the city



- forest las
- inside wewnątrz

## There's a lot of space to walk or ride a bike there.



space – przestrzeń, miejsce

# People and animals like swimming in the ponds.



pond - staw

# This is a very nice park in ARCHWAY



# Trees blossom there beautifully in spring.



blossom - kwitnąć

### Thank you.





tekst i zdjęcia: Beniamin Galicki