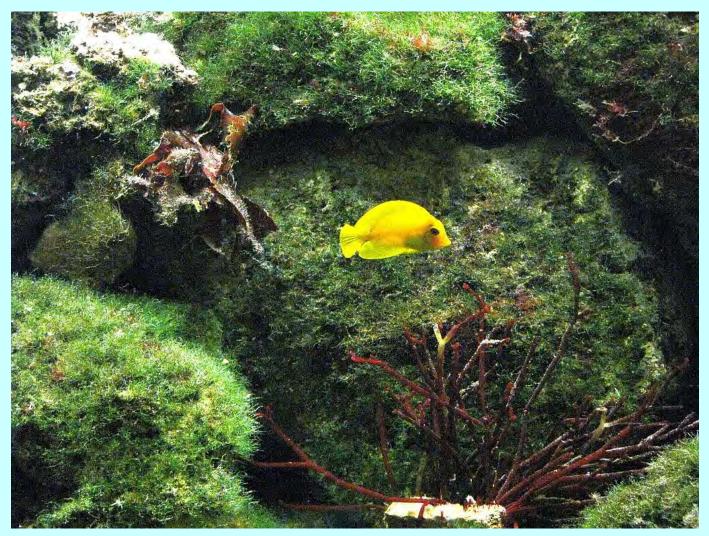

al...





· canal - kanał

## ...and you can ride on it.





### There are birds in Regent's Park.





# Roses in the rose garden have funny names.







# **KENSINGTON PARK** is in the heart of London.



heart - serce

## It has some ponds...



pond – staw

### fountains...



### ...and statues.



### You can see the London Eye from it.



# HYDE PARK is next to Kensington Park



## It has a large lake...



large – duży, wielki

#### ...and some cafés.



### You can dip your feet in water.



dip - zanurzyć

## Albert memorial (on the right)





# KEW GARDENS are a big botanic garden



# You can see many types of plants there...



### like tea...



### coffee...



### ...and black pepper.



#### They also have greenhouses...



greenhouse - szklarnia

#### fish tanks...



· fish tank - akwarium

### fountains...



#### ...and waterfalls.



waterfall - wodospad

# Kew Gardens is a great place for a walk.



# HAMPSTEAD HEATH is like a big forest inside the city



- forest las
- inside wewnątrz

## There's a lot of space to walk or ride a bike there.



space – przestrzeń, miejsce

# People and animals like swimming in the ponds.



pond - staw

# This is a very nice park in ARCHWAY



# Trees blossom there beautifully in spring.



blossom - kwitnąć

### Thank you.





tekst i zdjęcia: Beniamin Galicki